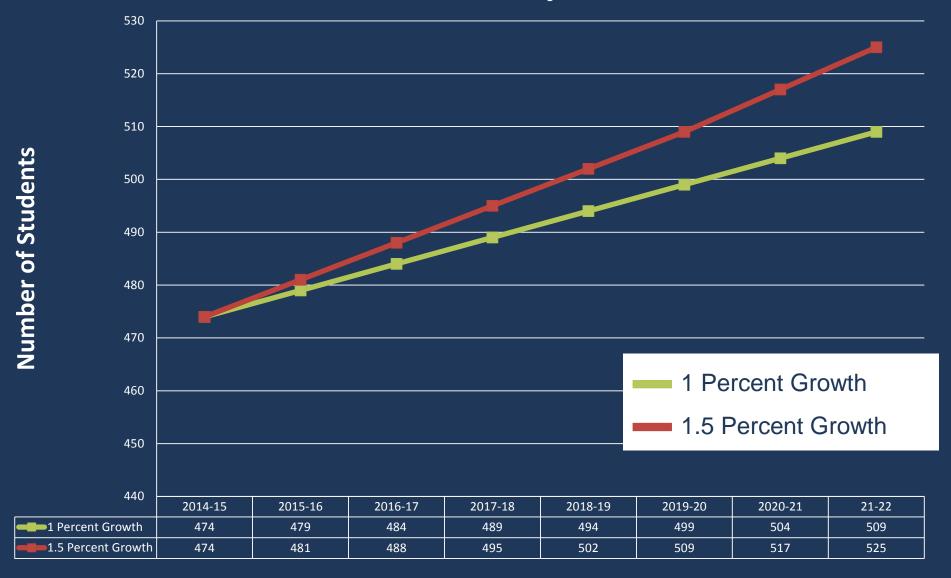

## **Enrollment Projections**

2014-2015

Projected Student Population by Grade

Pre-K capacity limited to 27 by building size

## **Enrollment Projections**

#### **Possible Growth Projections**