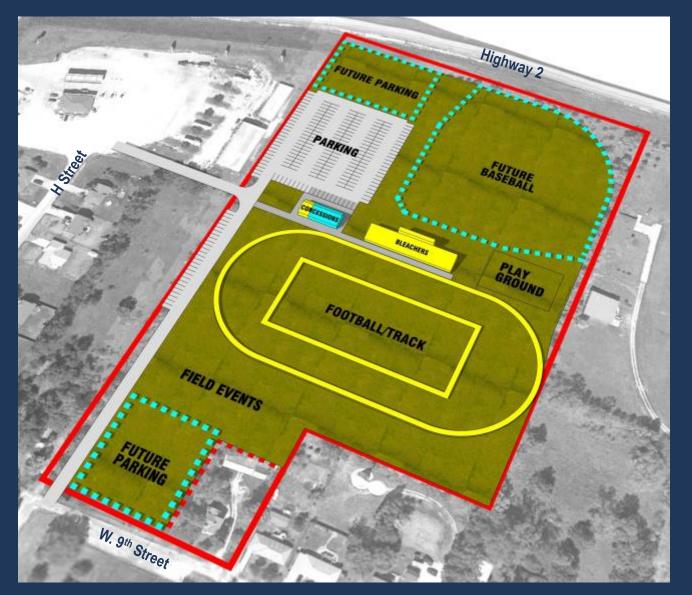

### North Athletic Fields

"How much could this cost?" \$1.6 to \$3.7 million

- 15 acres north of Palmyra's City Park
- Board of Education in process of purchasing, 2014
- Site can be developed over many years as funding becomes available

### **North Athletic Fields**

"Why do we need a new track for the high school?"

- High School has no competitive track
- Practice track leased from Syracuse