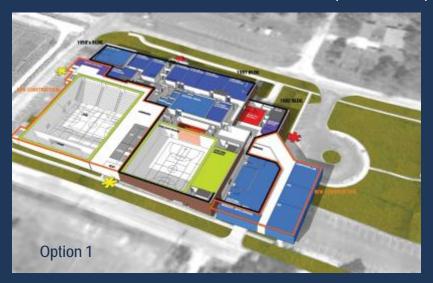

## All 3 Projects

"Where would the money be going?"

Cost split for current ideas under consideration, for all 3 locations -- Bennet, Palmyra, and north of Palmyra City Park