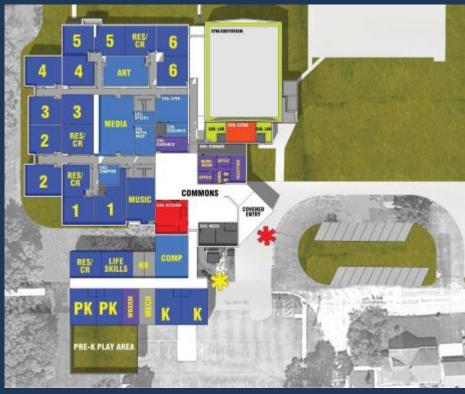

#### Academics

- Quality of teaching space
- Specialized areas
- Career Center
  - AG, FCS, IT, Math, Computer Lab
- Improve building organization
- Life Skills

## **Performing Arts**

- Theatre
- Speech
- Music

#### Athletics/Activities

- Second Gym
- Track
- Football Field
- Marching Band Practice

#### Commons & Community Use

- Secure Entry
- Concessions
- Community Gatherings
- Increase Cafeteria Capacity