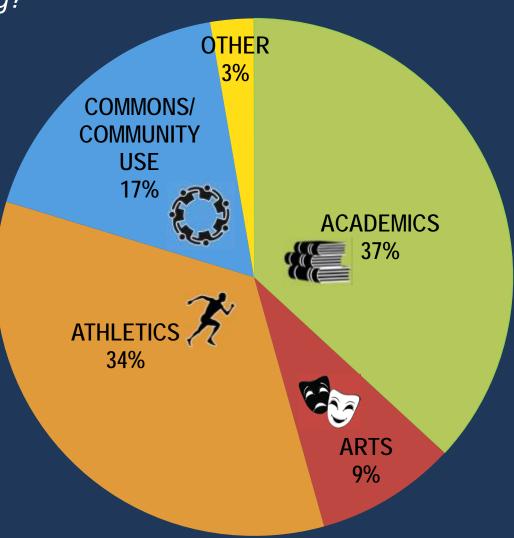

## **Needs & Opportunities**

**ACADEMICS:** Classrooms, labs, special instructional areas, teacher planning areas, administration, general support

#### **ATHLETICS:**

Gymnasiums, athletic fields, locker rooms, weight room

**ARTS:** Music classrooms, art classrooms, practice rooms, drama/speech classrooms, performing arts seating, stage, green room, theatre storage

#### **COMMONS/ COMMUNITY USE:**

Student commons, concessions, public restrooms, storage