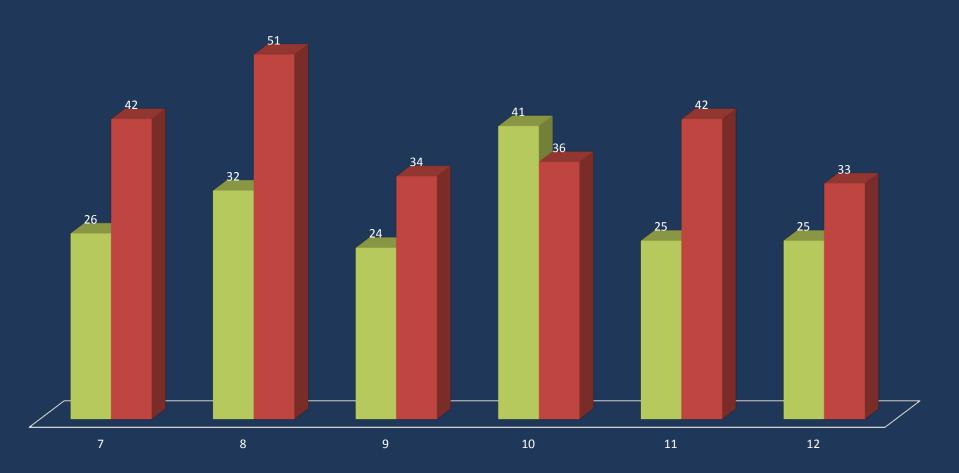

### **Current Enrollment**

Palmyra High School Enrollment 2014-15 compared to 2021-22

**■** 2014 **■** 2021