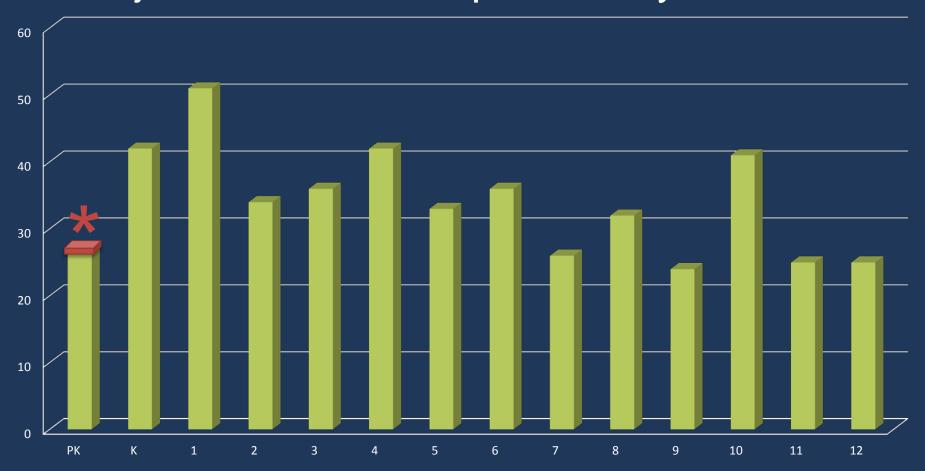

### **Current Enrollment**

Palmyra High School Enrollment 2014-15 compared to 2021-22

**■** 2014 **■** 2021