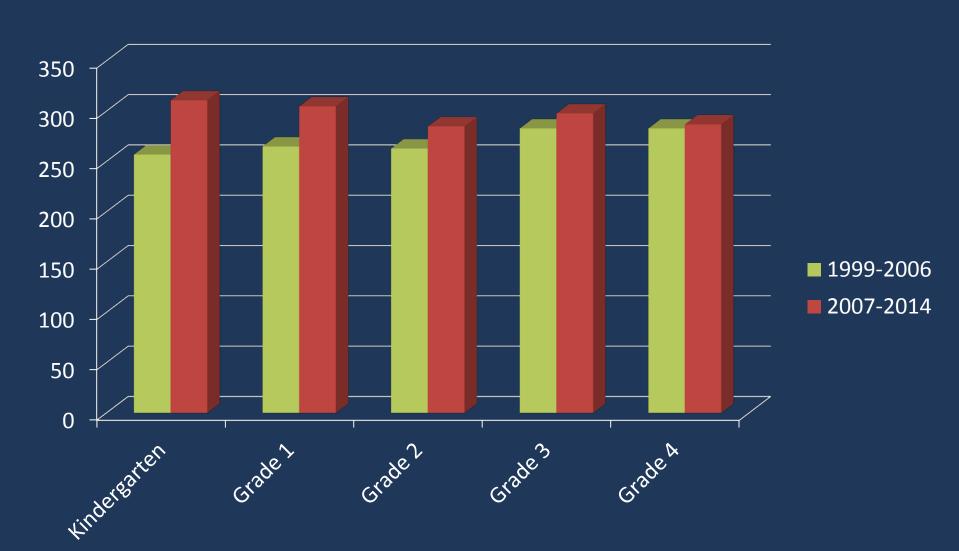

## District Enrollment

### **Enrollment Trends**

#### Consistent Growth from Grade K to Grade 4