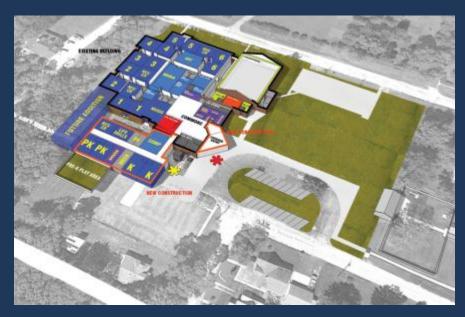

## Bennet Needs & Opportunities

#### Academics

- Flexibility for enrollment growth
- PK-6 Grade Configuration
- PK Expansion
- New Life Skills classroom
- Maintain and expand technology

#### Arts

Relocated Music Classroom

## Commons & Community Use

- Secure Entry
- Growth
- Increased Cafeteria Capacity
- Special events