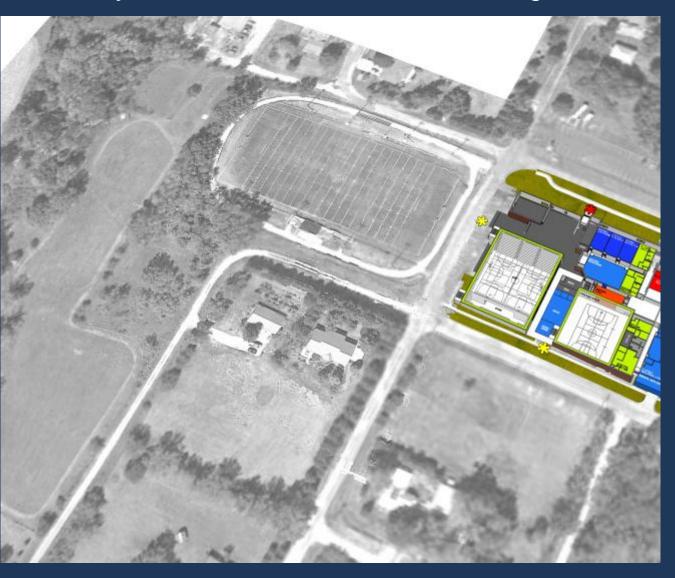

### North Athletic Fields

"How much could this cost?" \$1.6 to \$3.7 million

- 15 acres north of Palmyra's City Park
- Board of Education in process of purchasing, 2014
- Site can be developed over many years as funding becomes available

### **North Athletic Fields**

"Why do we need a new track for the high school?"

- High School has no competitive track
- Practice track leased from Syracuse