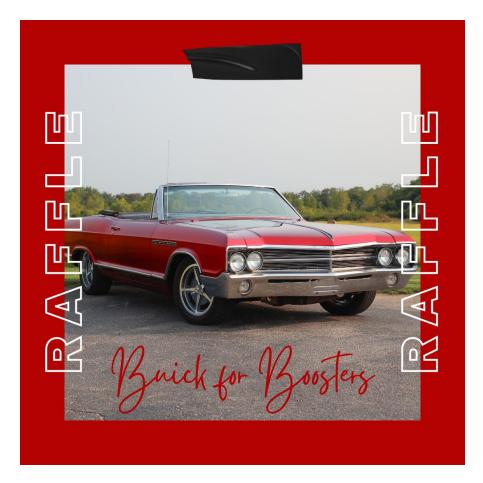

#### **GET YOUR RAFFLE TICKETS!**

The prize is a restored 1965 Buick LeSabre, 2-door red convertible valued at \$28,000.

Tickets are available from James Waltke, Dan Cummings or the Athletic Boosters and are \$20 each. The Buick (weather permitting) will be on display along with ticket sales at HOME Varsity Contests for the duration of the raffle.

The raffle runs through April 23, 2022. The drawing will be at the Olson Field Complex in Palmyra. The winner does not have to be present to claim the prize.

Net proceeds go to the Foundation For Knowledge, District OR-1 Endowment Fund for the benefit of the Palmyra Athletic Boosters.

For more information about the car please contact: James Waltke at (402) 423-9477 (office) or (402) 430-1681 (cell) or Dan Cummings(Bombers Garage) at (402) 805-0507 or go to District OR-1 School at <a href="https://www.districtor1.org">www.districtor1.org</a> or <a href="https://www.bombersgarage.com">www.bombersgarage.com</a>